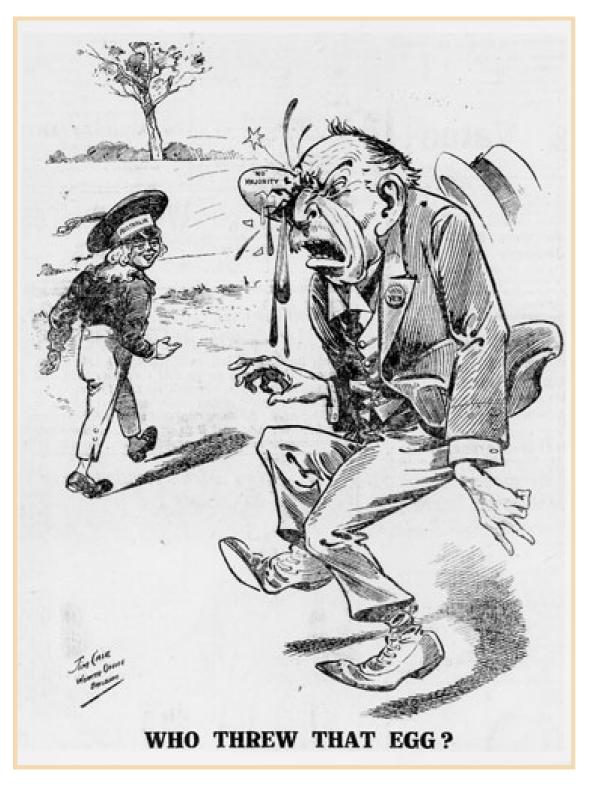

## Conscription poster examples

#### Make a conscription poster activity example

In the lead up to the 1916 and 1917 national conscription referenda there were strong media campaigns to convince people how to vote.

Here is your chance to persuade voters to vote yes or no.