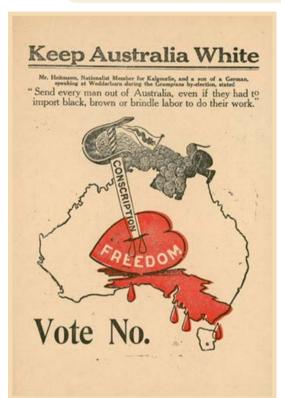

# **Keep Australia White**

Mr. Heitmann, Nationalist Member for Kalgoorlie, and a son of a German, speaking at Wedderburn during the Grampians by election, stated "Send every man out of Australia, even if they had to import black, brown or brindle labor to do their work."