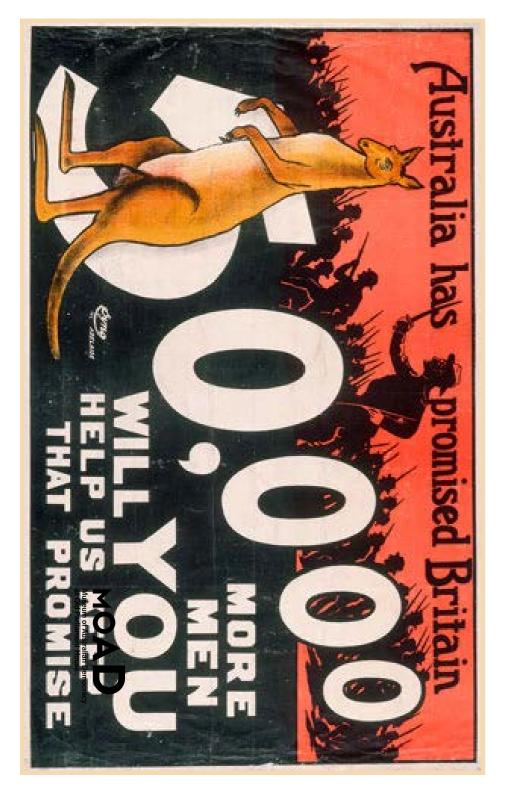

## Conscription poster examples

#### Make a conscription poster activity example

In the lead up to the 1916 and 1917 national conscription referenda there were strong media campaigns to convince people how to vote.

Here is your chance to persuade voters to vote yes or no.