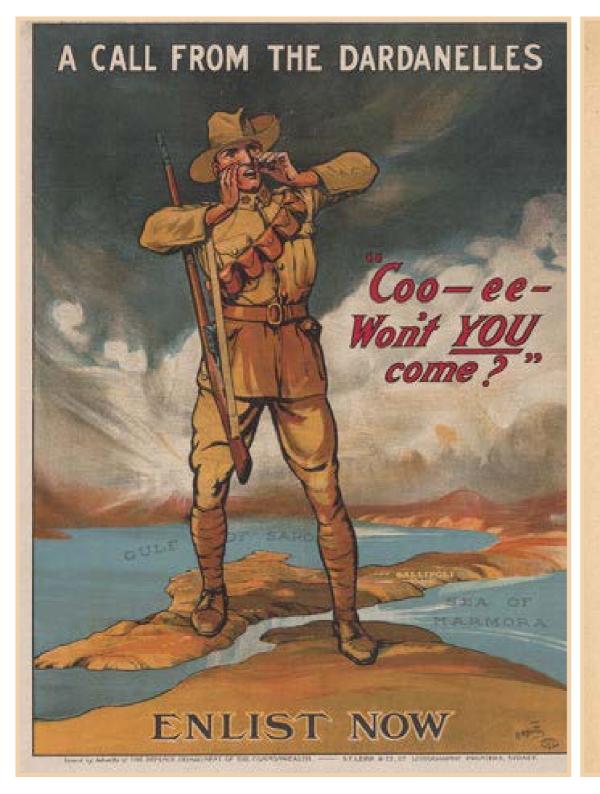

## Conscription poster examples

#### Make a conscription poster activity example

In the lead up to the 1916 and 1917 national conscription referenda there were strong media campaigns to convince people how to vote.

Here is your chance to persuade voters to vote yes or no.