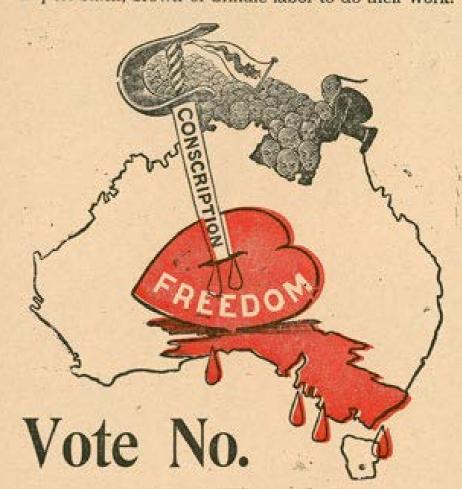

## Conscription poster examples

#### Make a conscription poster activity example

In the lead up to the 1916 and 1917 national conscription referenda there were strong media campaigns to convince people how to vote.

Here is your chance to persuade voters to vote yes or no.