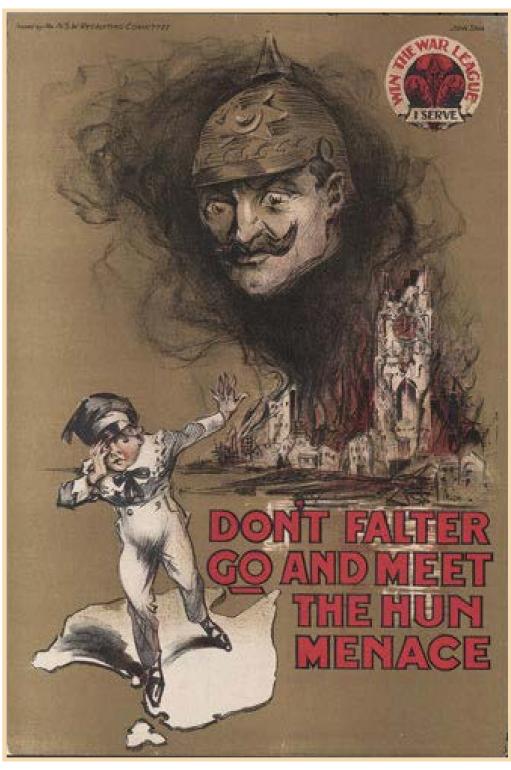

## Conscription poster examples

#### Make a conscription poster activity example

In the lead up to the 1916 and 1917 national conscription referenda there were strong media campaigns to convince people how to vote.

Here is your chance to persuade voters to vote yes or no.