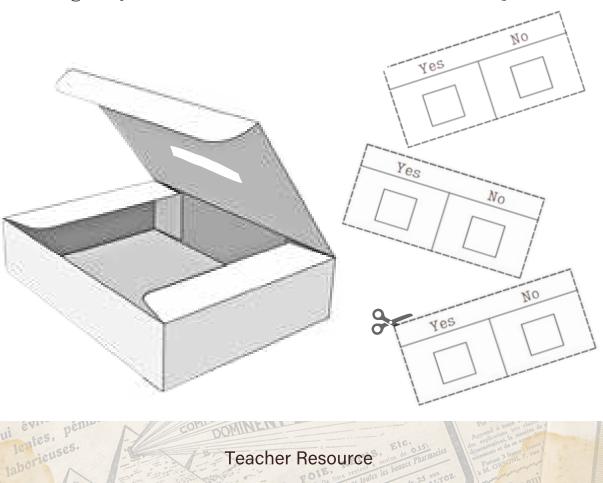

## Enter the debate

NIVIIN

Students are encouraged to decorate, cut out and create their own ballot boxes!

- cutting along the lines
- creating designs on issues students are passionate about, on the outside of the box, incorporating if students are 'for' or 'against' the issue
- folding and pasting to create a ballot box, being sure to cut a hole/slit through the top for voting papers
- cutting individual ballot voting slips, distributing with campaign message
- voting on your classmates issues until time completion