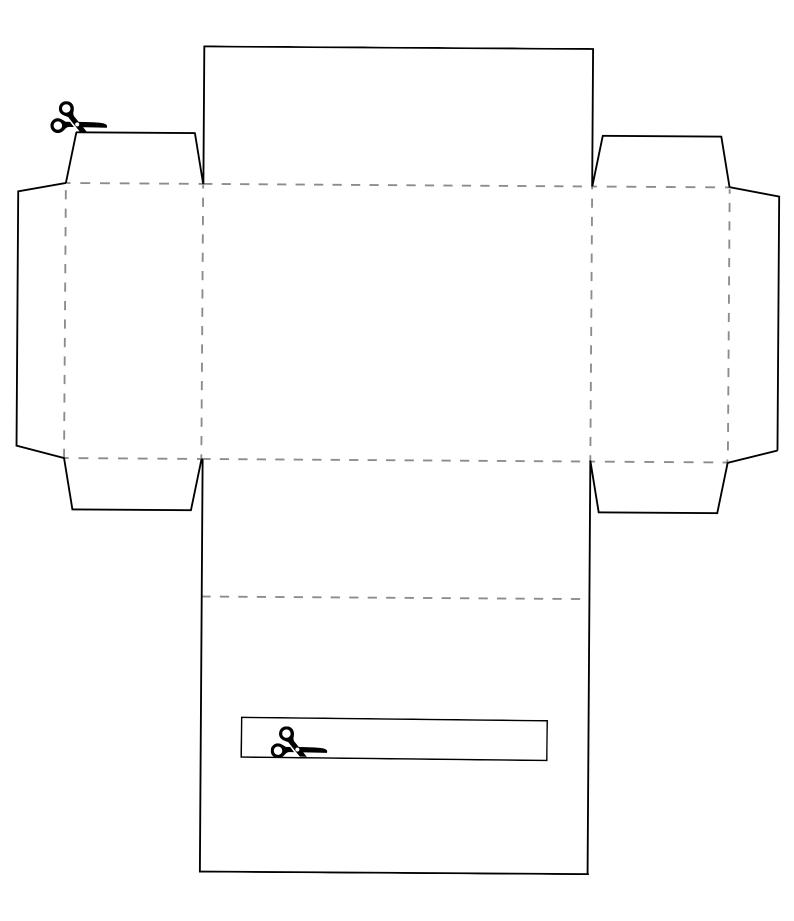

## Enter the debate

NIVIIN

Students are encouraged to decorate, cut out and create their own ballot boxes!

- cutting along the lines
- creating designs on issues students are passionate about, on the outside of the box, incorporating if students are 'for' or 'against' the issue
- folding and pasting to create a ballot box, being sure to cut a hole/slit through the top for voting papers
- cutting individual ballot voting slips, distributing with campaign message
- voting on your classmates issues until time completion