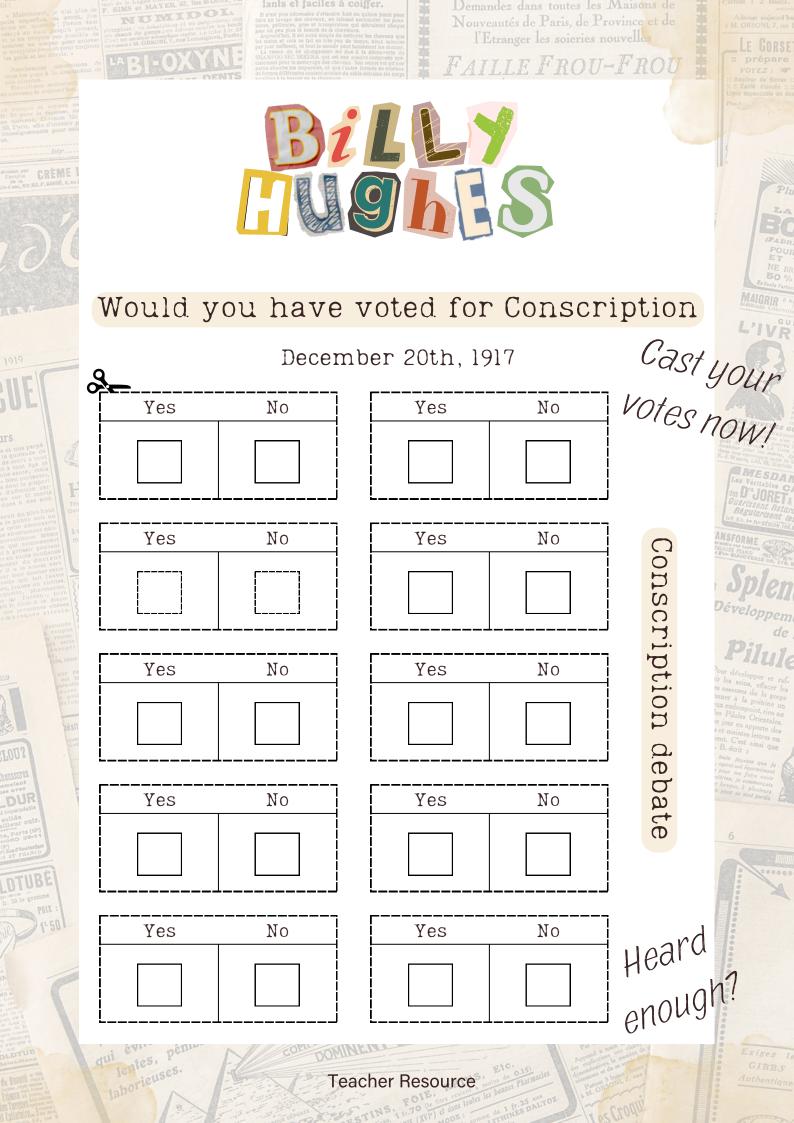

## Enter the debate

NIVIIN

Students are encouraged to decorate, cut out and create their own ballot boxes!

- cutting along the lines
- creating designs on issues students are passionate about, on the outside of the box, incorporating if students are 'for' or 'against' the issue
- folding and pasting to create a ballot box, being sure to cut a hole/slit through the top for voting papers
- cutting individual ballot voting slips, distributing with campaign message
- voting on your classmates issues until time completion