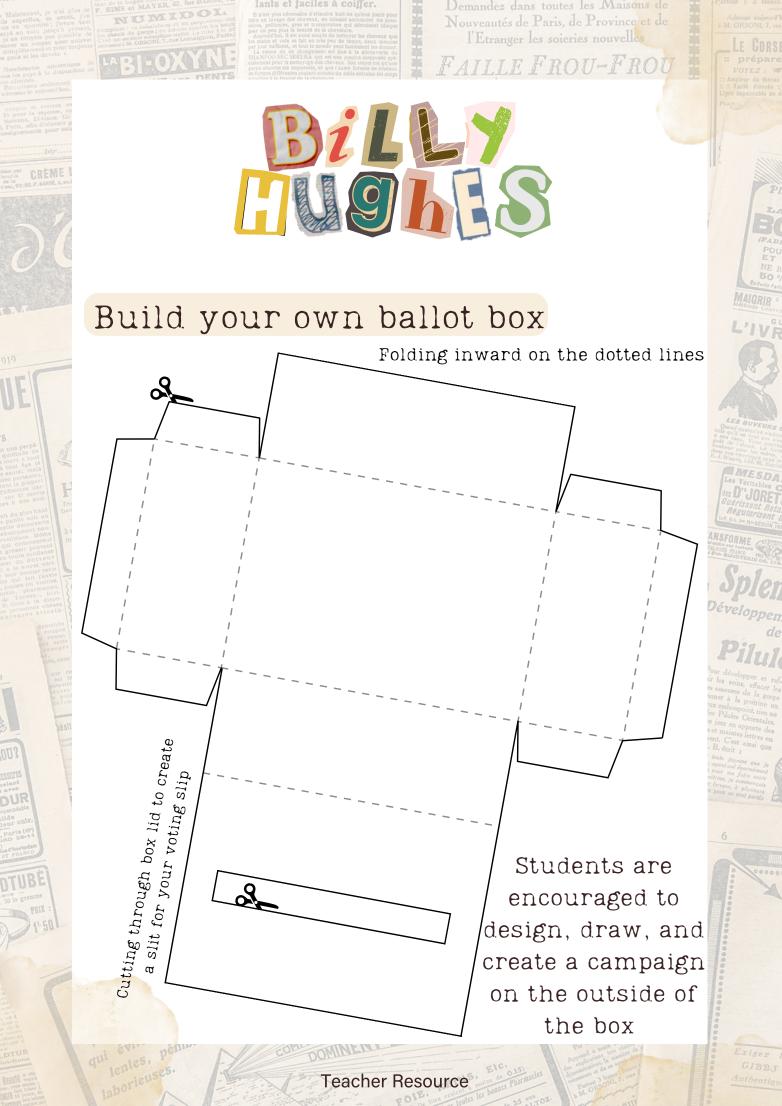

## Enter the debate

NIVIIN

Students are encouraged to decorate, cut out and create their own ballot boxes!

- cutting along the lines
- creating designs on issues students are passionate about, on the outside of the box, incorporating if students are 'for' or 'against' the issue
- folding and pasting to create a ballot box, being sure to cut a hole/slit through the top for voting papers
- cutting individual ballot voting slips, distributing with campaign message
- voting on your classmates issues until time completion