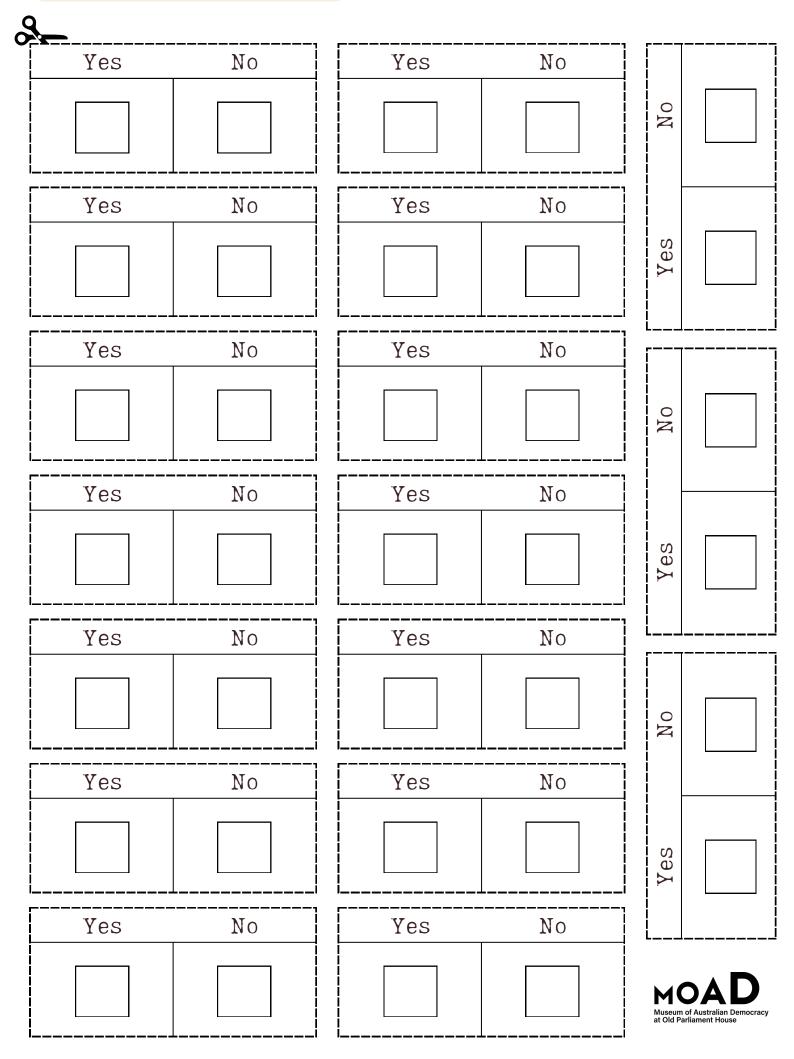

## Enter the debate

NIVIIN

Students are encouraged to decorate, cut out and create their own ballot boxes!

- cutting along the lines
- creating designs on issues students are passionate about, on the outside of the box, incorporating if students are 'for' or 'against' the issue
- folding and pasting to create a ballot box, being sure to cut a hole/slit through the top for voting papers
- cutting individual ballot voting slips, distributing with campaign message
- voting on your classmates issues until time completion